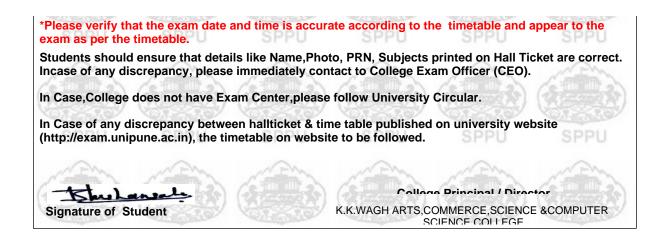

\*Please verify that the exam date and time is accurate according to the timetable and appear to the exam as per the timetable.

Students should ensure that details like Name, Photo, PRN, Subjects printed on Hall Ticket are correct. Incase of any discrepancy, please immediately contact to College Exam Officer (CEO).

Students should ensure that details like Name,Photo, PRN, Subjects printed on Hall Ticket are correct. Incase of any discrepancy, please immediately contact to College Exam Officer (CEO).

In Case, College does not have Exam Center, please follow University Circular.

In Case of any discrepancy between hallticket & time table published on university website (http://exam.unipune.ac.in), the timetable on website to be followed.

**College Principal / Director** 

| Signature of Student | K.K.WAGH ARTS,COMMERCE,SCIENCE &COMPUTER<br>SCIENCE COLLEGE |
|----------------------|-------------------------------------------------------------|
| 0110 0110            | SCIENCE SCIENCE                                             |